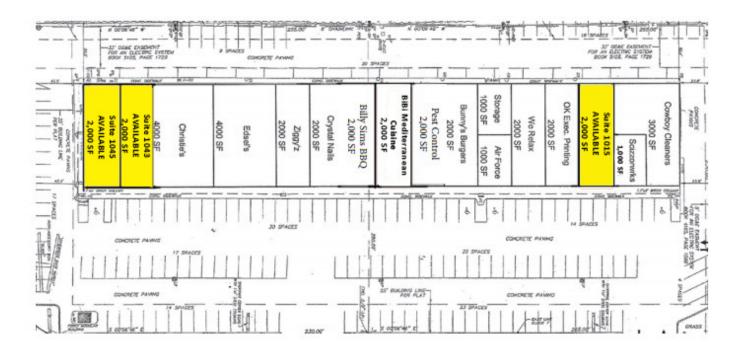

## South Meridian Plaza

1011 - 1045 S Meridian Ave, Oklahoma City, OK 73108

## RETAIL SPACE NOW AVAILABLE

**Available SF:** 3 spaces - 2,000 SF ea

 Suite 1015
 2,000 SF

 Suite 1043
 2,000 SF

 Suite 1045
 2,000 SF

**Lease Rate:** \$12.00 - 17.00 SF/yr (NNN)

**Building Size:** 36,100 SF

South Meridian Plaza has an end cap space available with drive thru capabilities – a great space for a restaurant or coffee shop.

Located on Meridian Ave just south of I-40

012617

FOR MORE INFORMATION, CONTACT